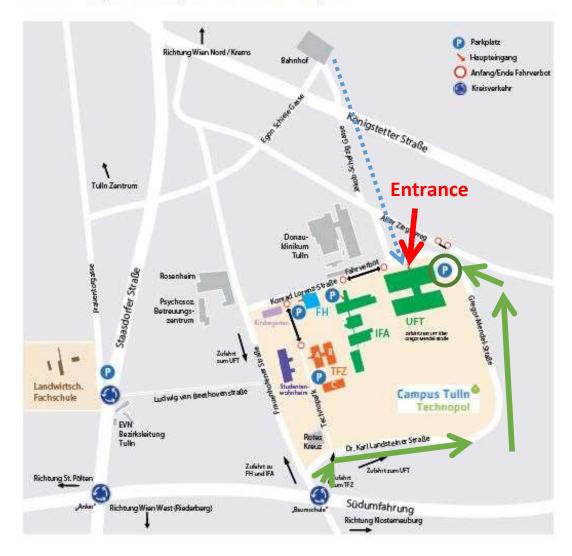

## TUESDAY, SEPTEMBER 8<sup>TH</sup> & WEDNESDAY, SEPTEMBER 9<sup>TH</sup>, 2020

UFT / BOKU TULLN, KONRAD LORENZSTRASSE 24, 3430 TULLN AN DER DONAU / ÖSTERREICH **GRAND FARM / 3462 ABSDORF – DETAILS: GOOGLE MAP ZINSENHOF**, ZINSENHOF 7 / 3244 RUPRECHTSHOFEN FEDERAL AGENCY OF WATER MANAGEMEN, POLLNBERGSTRAßE 1 / 3252 PETZENKIRCHEN