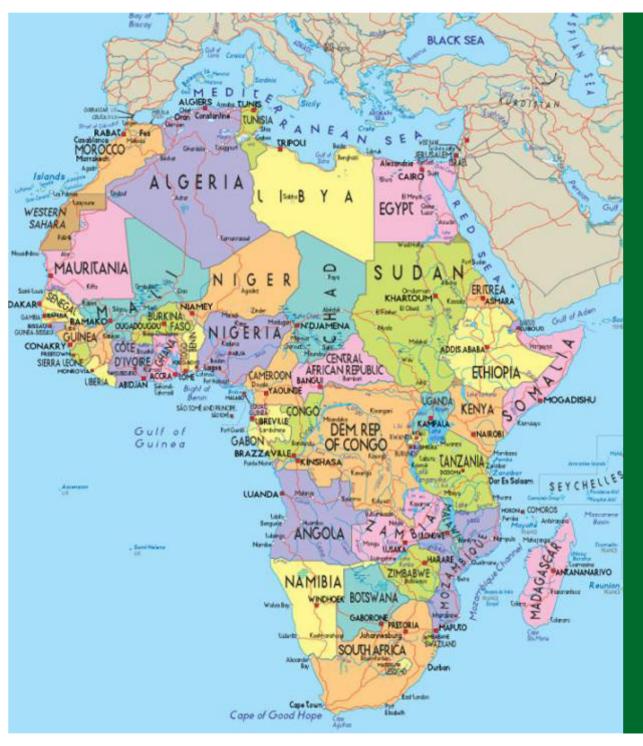

# Africa's population:960, 000,000

Zimbabwe's population: 12,500,000

India's Population 1,170,938,000

**Africa Area:** 30,200,000 km<sup>2</sup>

Zimbabwe's Area: 390,757 km<sup>2</sup>

India's Area: 3,287,263 km<sup>2</sup>