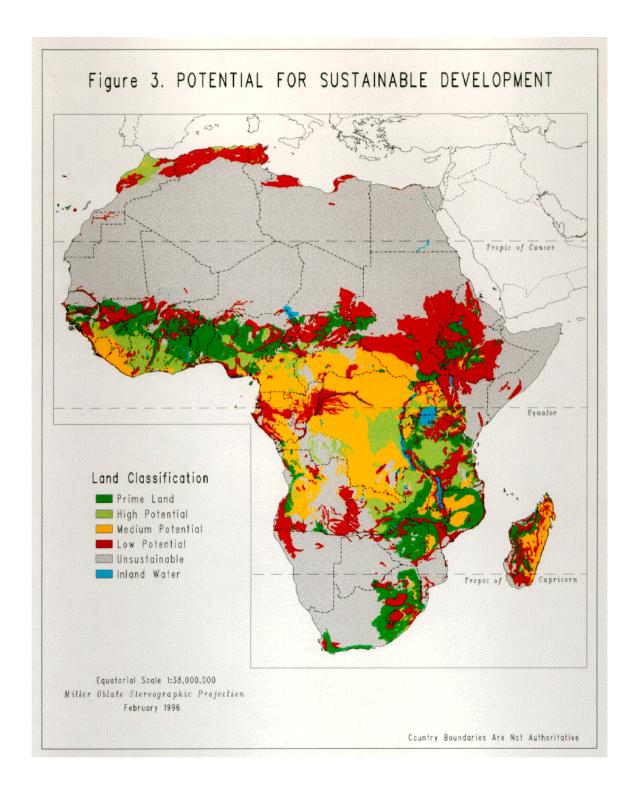

# 2<sup>nd</sup> largest continent

Over 30% of world's natural resources

3% of world GDP

Over US\$ 2,000 billion of free aid in last 50 years

Economic Structural Adjustment Programmes

Affirmative action

Education & scholarships