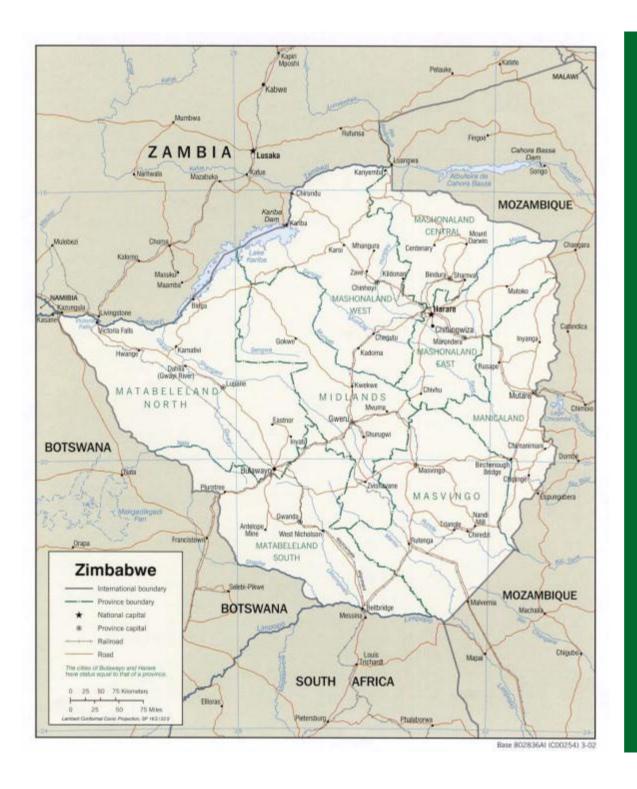

# Africa's population:960, 000,000

Zimbabwe's population: 12,500,000

India's Population 1,170,938,000

**Africa Area:** 30,200,000 km<sup>2</sup>

Zimbabwe's Area: 390,757 km<sup>2</sup>

India's Area: 3,287,263 km<sup>2</sup>