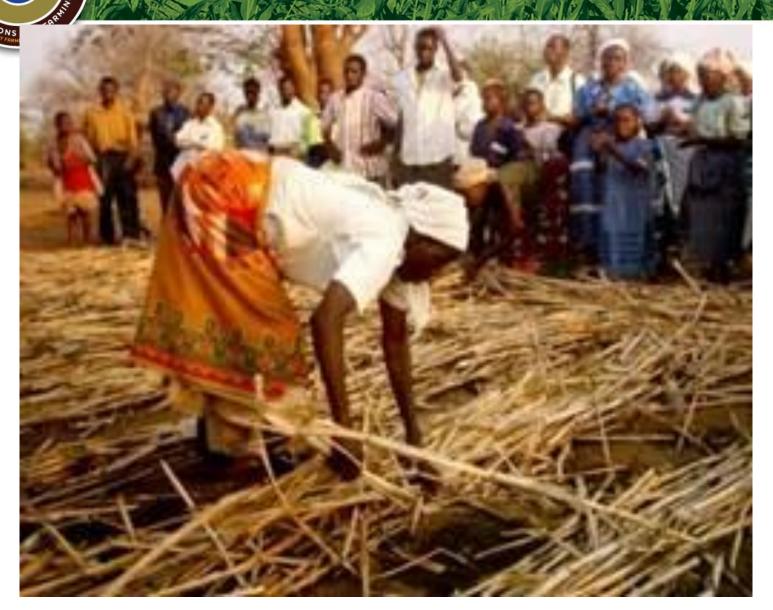

#### IN AFRICA WE LEARN BY STORY-TELLING

- Inability to even listen to the story
- How do we get them to listen?
- "As you measure, it will be measured to you"
- Listen to their story first!

#### **OPENING THE BLOCKAGE**

- They are waiting to tell their story
- Your Pity = The Begging Bowl
- Just waiting for an opportunity
- Meet them where they are (Accept them!)
- "HOW ARE YOU?"
- They pour out their problems
- We Listen and Listen!
- THEN we tell them Our Story