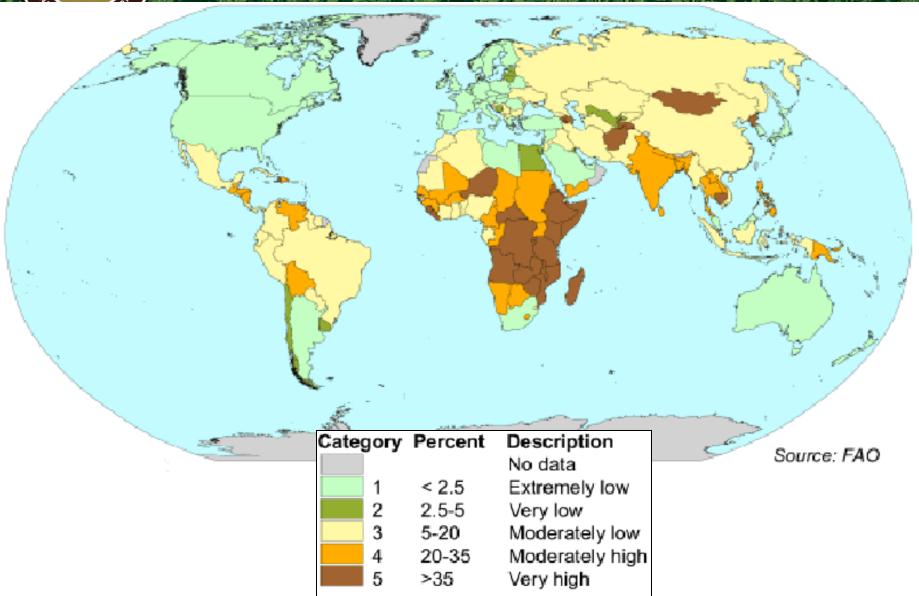

## FOUNDATIONS FOR FARMING

Percentage Population living on less than \$2 per Day

OLINO RITONS FOR STANDARD FORMING SO

Worlds Total Wealth 223 Trillion Dollars

1 % of World Pop. have 43% of Wealth (96 Trillion Dollars)