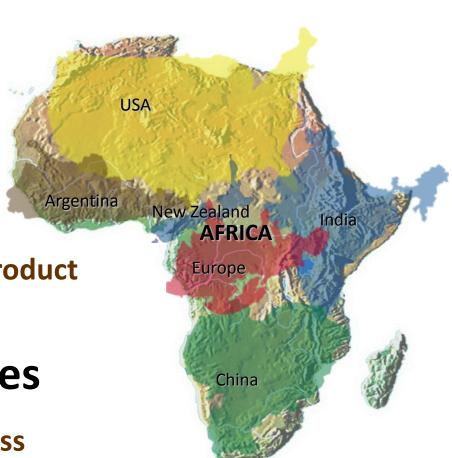

#### **Africa**

- •22.3% of worlds total land mass
- •14% of world's population
- 30% of worlds natural resources
- •1.8% of world's Gross domestic product

### **Superimposed Countries**

app. 20% of worlds total land mass

•54% of world's population

3,000,000,000

POORES!

STATE OF THE PARTY.