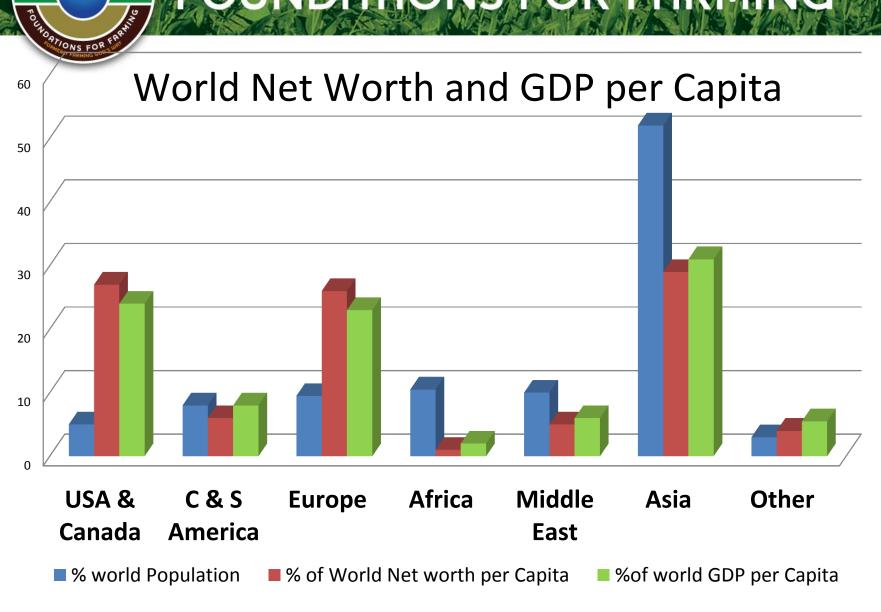

## FOUNDATIONS FOR FARMING

Percentage Population living on less than \$2 per Day

OLINO RITONS FOR STANDARD FORMING SO

Worlds Total Wealth 223 Trillion Dollars

1 % of World Pop. have 43% of Wealth (96 Trillion Dollars)

80 % of World Population have only 6% of Wealth

RICHEST