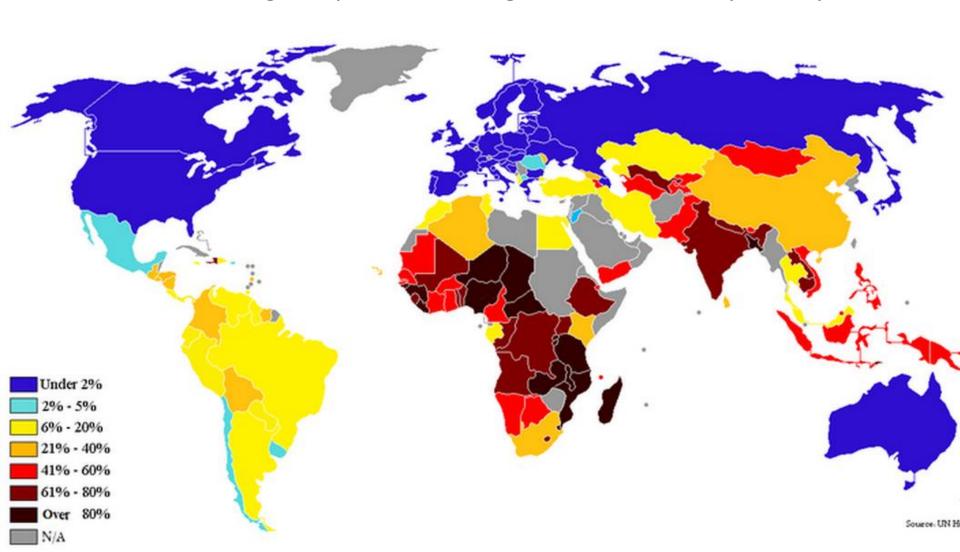

### **Superimposed Countries**

app. 20% of worlds total land mass

•54% of world's population

3,000,000,000

POORES!

STATE OF THE PARTY.