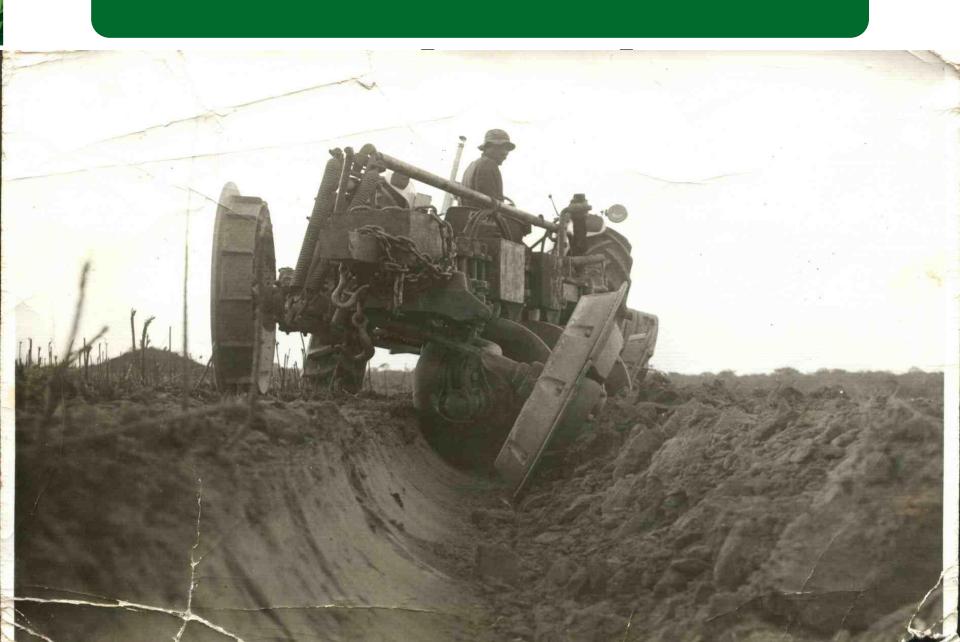

#### **ZERO TILLAGE**

#### 30 years ago Started Investigating

#### The Feasibility of Zero Tillage for Africa

- Farm going out of business (1982/83)
- Yields down & Costs up
- Burning off Crop Residue, Deep Ploughing
- Academic & Extension Community Negative
- Natural Creation <u>Sustainable Model</u>
- Experimentation Began 1983

## Simulated Storm Trial

28.5 tonnes topsoil/Ha

Cedara Research Station KwaZulu Natal

### Simulated Storm Trial