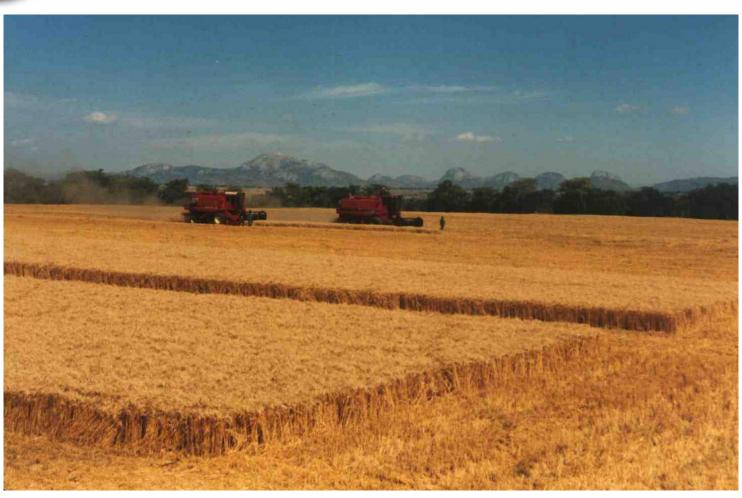

#### **ZERO TILLAGE**

#### 30 years ago Started Investigating

#### The Feasibility of Zero Tillage for Africa

- Farm going out of business (1982/83)
- Yields down & Costs up
- Burning off Crop Residue, Deep Ploughing
- Academic & Extension Community Negative
- Natural Creation <u>Sustainable Model</u>
- Experimentation Began 1983

#### EARLY TESTS – NO MORE BURNING & PLOUGHING

#### IMMEDIATE INCREASED YIELDS & REDUCED COSTS