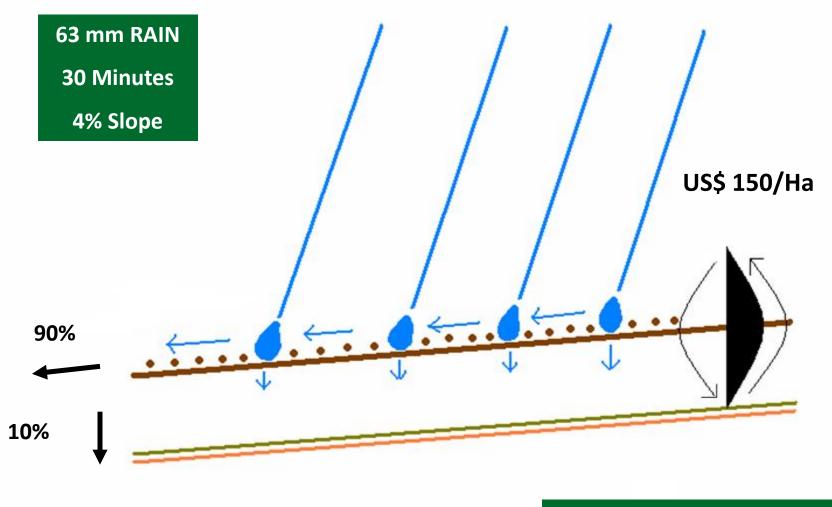

## Simulated Storm Trial

28.5 tonnes topsoil/Ha

Cedara Research Station KwaZulu Natal

### Simulated Storm Trial