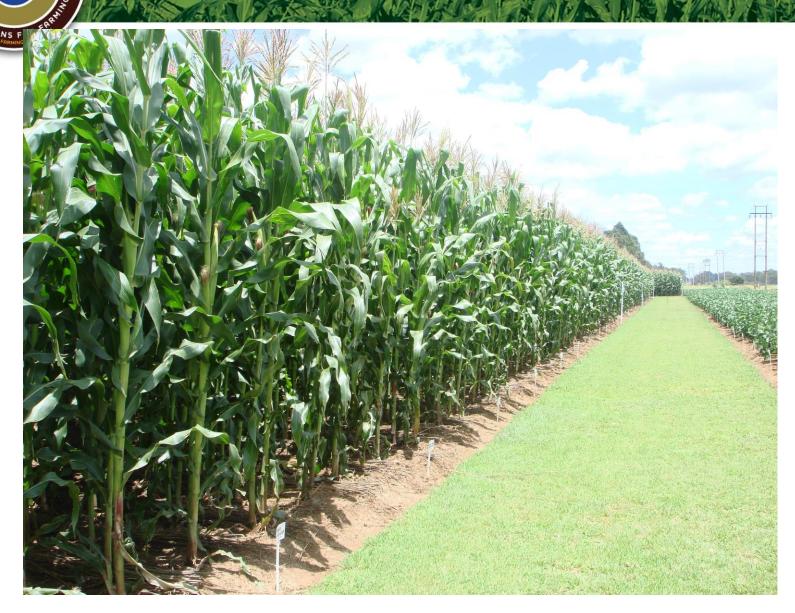

#### **Yield Results**

Yields increased immediately & stabilised

MAIZE 4.5t/Ha < 9.5 t/Ha

SOYAS 2 t/Ha < 3.5 t/Ha

WHEAT 6 t/Ha < 8 t/Ha

COTTON 2.5 t/Ha < 3.5 t/Ha

#### EARLY TESTS – NO MORE BURNING & PLOUGHING

#### IMMEDIATE INCREASED YIELDS & REDUCED COSTS