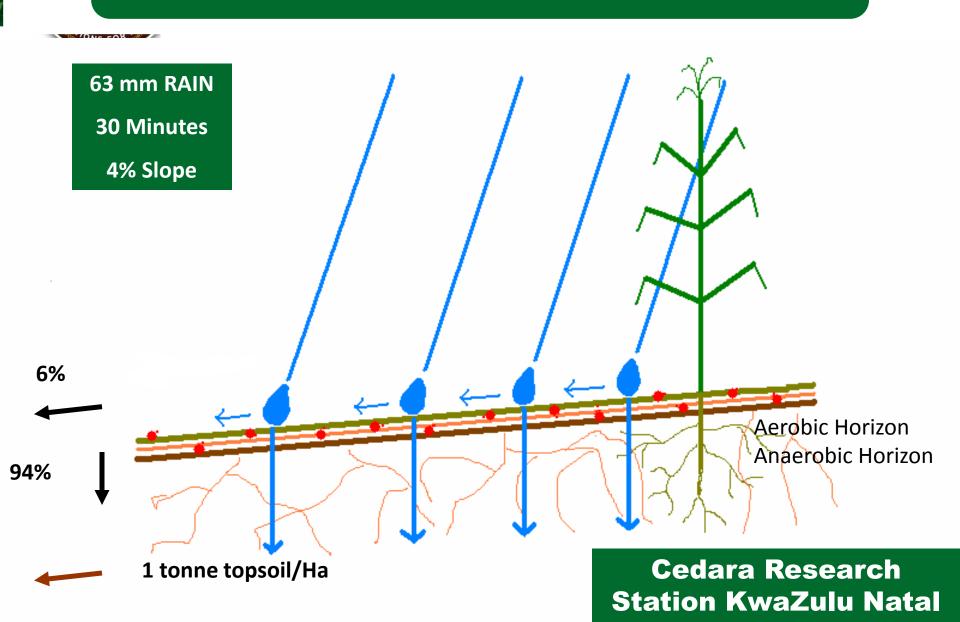

## Simulated Storm Trial

28.5 tonnes topsoil/Ha

Cedara Research Station KwaZulu Natal

### Simulated Storm Trial