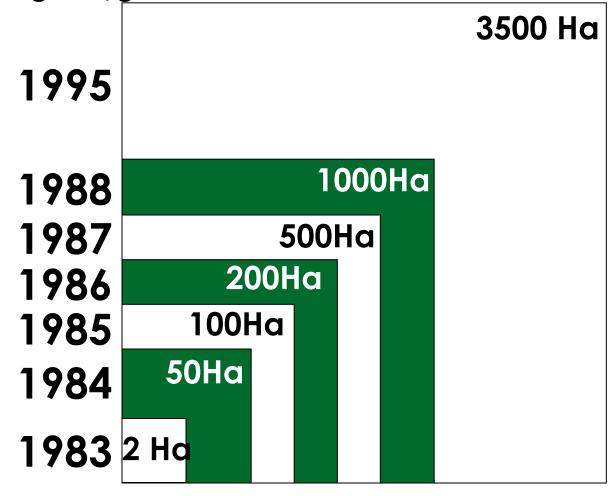

#### 30 years ago Started Investigating

#### The Feasibility of Zero Tillage for Africa

- Farm going out of business (1982/83)
- Yields down & Costs up
- Burning off Crop Residue, Deep Ploughing
- Academic & Extension Community Negative
- Natural Creation <u>Sustainable Model</u>
- Experimentation Began 1983