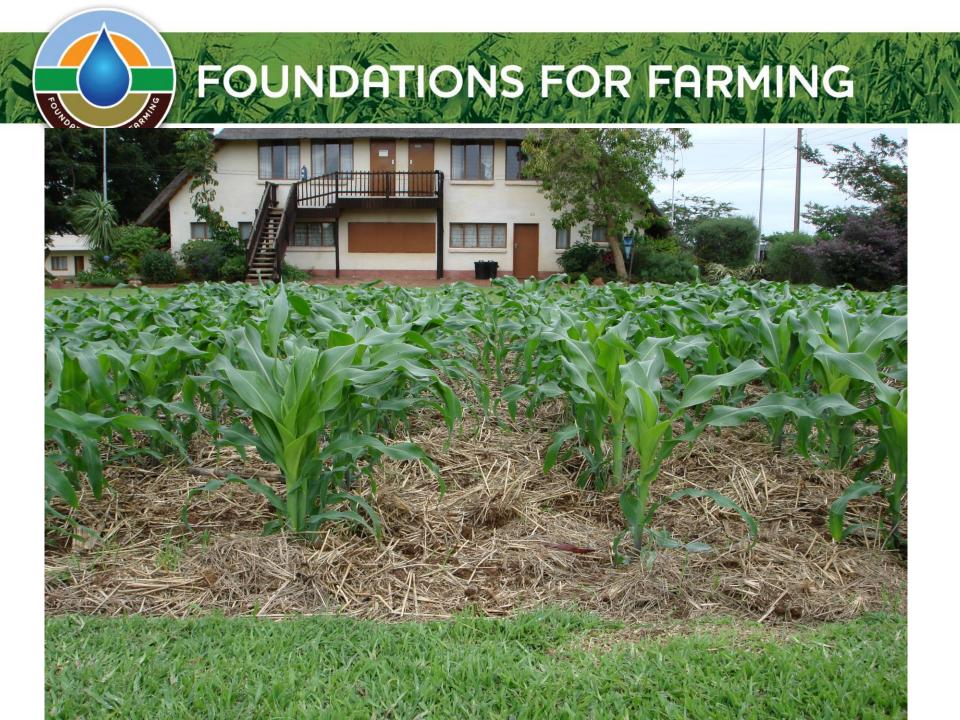

#### **Yield Results**

Yields increased immediately & stabilised

MAIZE 4.5t/Ha < 9.5 t/Ha

SOYAS 2 t/Ha < 3.5 t/Ha

WHEAT 6 t/Ha < 8 t/Ha

COTTON 2.5 t/Ha < 3.5 t/Ha

#### EARLY TESTS – NO MORE BURNING & PLOUGHING

#### IMMEDIATE INCREASED YIELDS & REDUCED COSTS