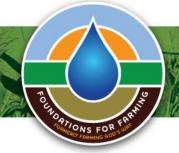

## African Minerals

#### **Africa**

- •22.3% of worlds total land mass
- •14% of world's population
- 30% of worlds natural resources
- •1.8% of world's Gross domestic product