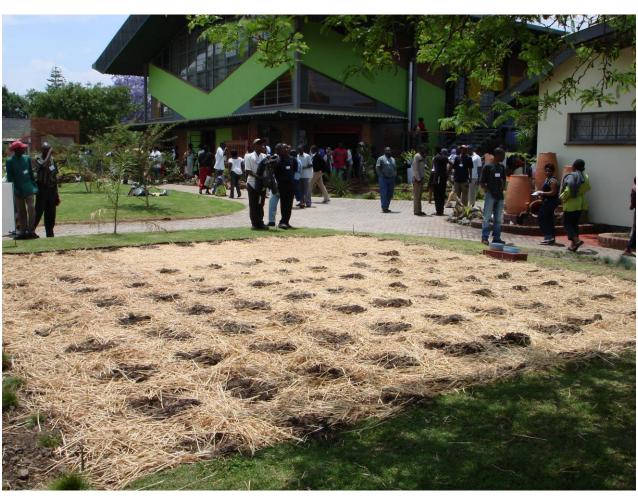

## Simulated Storm Trial

28.5 tonnes topsoil/Ha

Cedara Research Station KwaZulu Natal

### Simulated Storm Trial