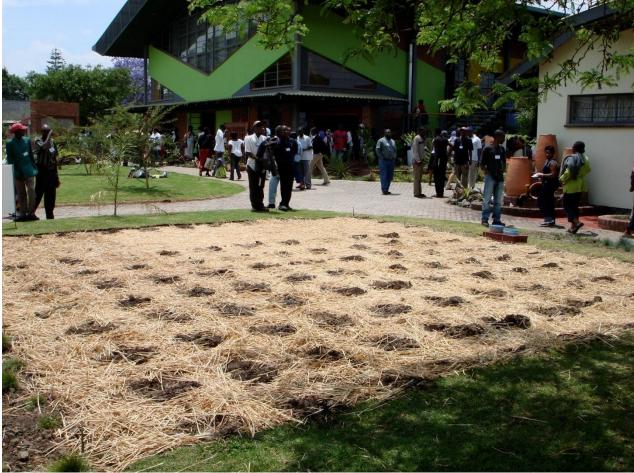

## WHAT WOULD A DANUBE STATION LOOK LIKE?

- Growing things is naturally Therapeutic
- Select a piece of ground in a Prominent Place (1 ha)

FOUNDATIONS FOR FARMING

- Visual Impact is important
- Demonstrate beauty of "Orderliness & Standards!"
- Show the dynamic of "Faithful with Little"
- Demonstrate the "Hope>Joy>Strength" miracle
- Show how God chooses the "Weak & the Foolish"
- The power of a "Humble & Unselfish Servant Heart"