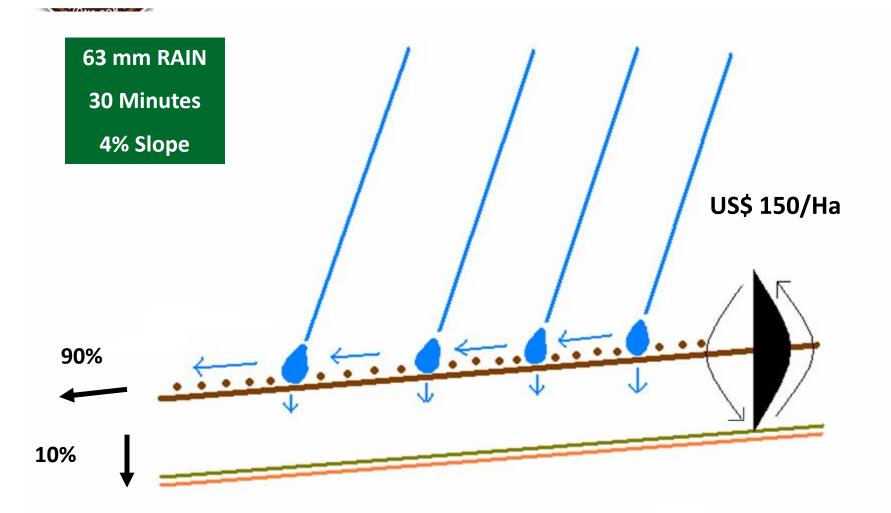

### **Simulated Storm Trial**

Cedara Research Station KwaZulu Natal

### **Simulated Storm Trial**