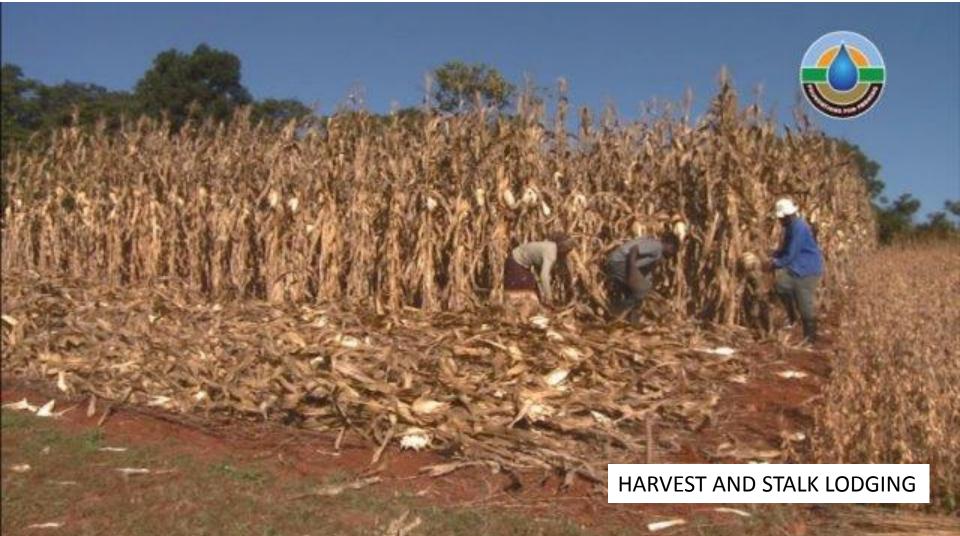

## **Yield Results**

Yields increased immediately & stabilised MAIZE 4.5t/Ha < 9.5 t/Ha SOYAS 2 t/Ha < 3.5 t/Ha WHEAT 6 t/Ha < 8 t/HaCOTTON 2.5 t/Ha < 3.5 t/Ha