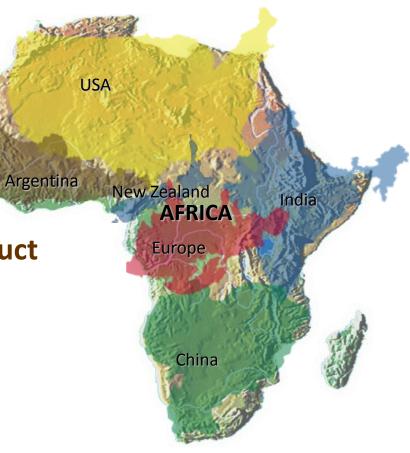

# African Minerals

# Agricultural Potential

FOU

ATIONS FOR

FOUNDATIONS FOR FARMING

## Africa

- •22.3% of worlds total land mass
- •14% of world's population
- 30% of worlds natural resources
- •1.8% of world's Gross domestic product

## **Superimposed Countries**

app. 20% of worlds total land mass

•54% of world's population

FOUNDATIONS FOR FARMING