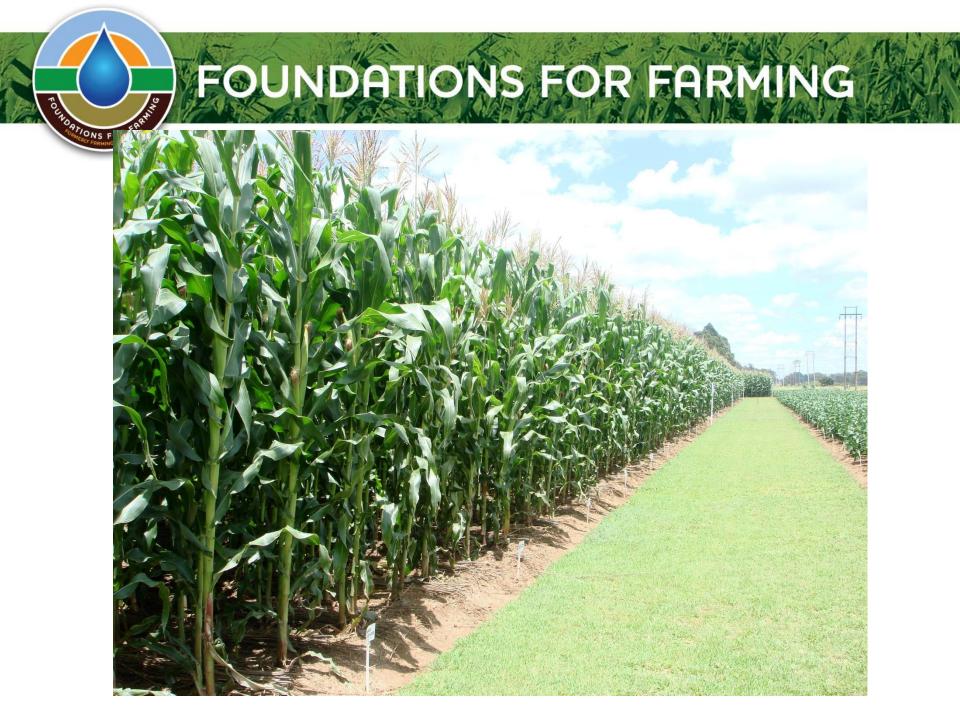

## **Yield Results**

Yields increased immediately & stabilised MAIZE 4.5t/Ha < 9.5 t/Ha SOYAS 2 t/Ha < 3.5 t/Ha WHEAT 6 t/Ha < 8 t/HaCOTTON 2.5 t/Ha < 3.5 t/Ha