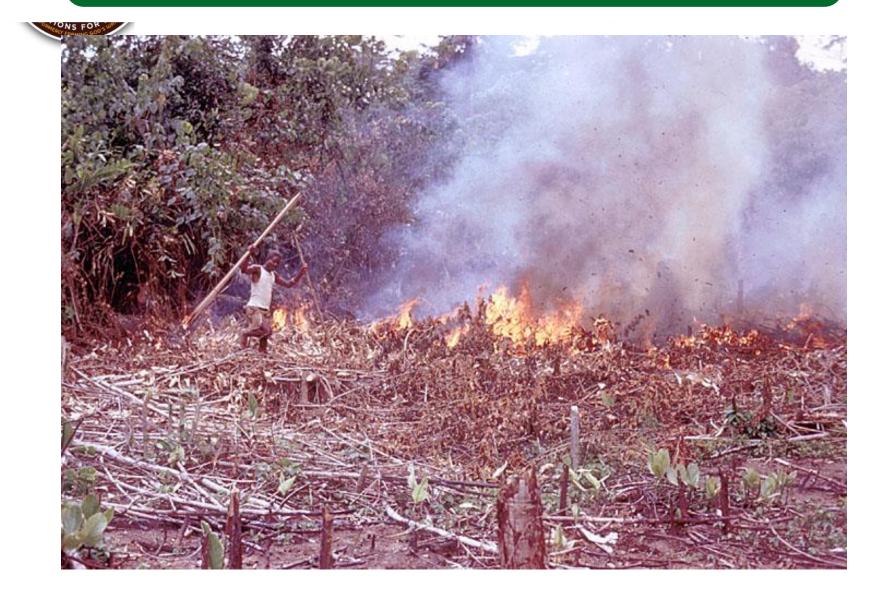

### **The Feasibility of Zero Tillage for Africa**

- Farm going out of business (1982/83)
- Yields down & Costs up

FOUN

ORTIONS FOR

- Burning off Crop Residue, Deep Ploughing
- Academic & Extension Community <u>Negative</u>
- Natural Creation <u>Sustainable Model</u>
- Experimentation Began 1983

## NO BURNING !