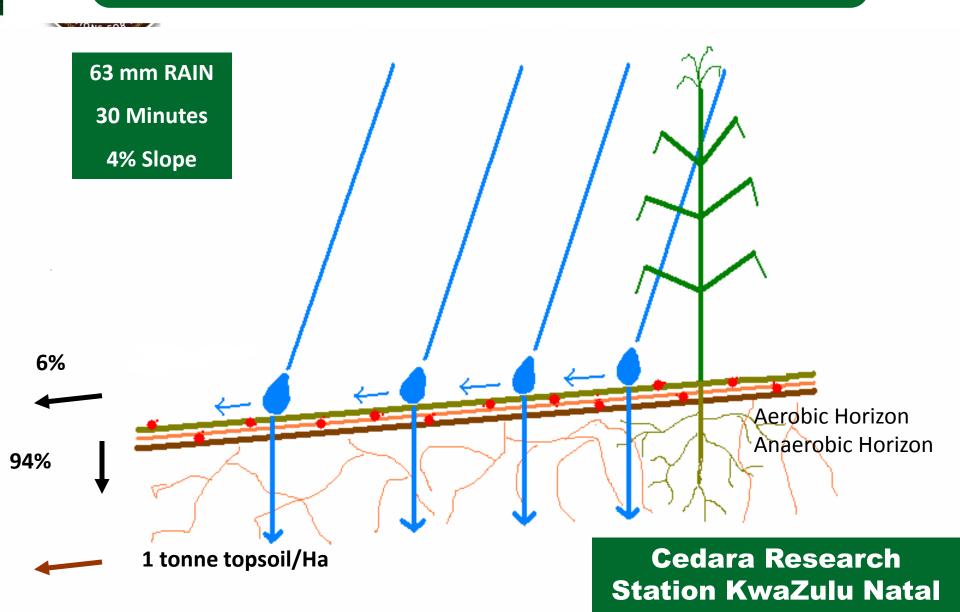

### **Simulated Storm Trial**

Cedara Research Station KwaZulu Natal

### **Simulated Storm Trial**