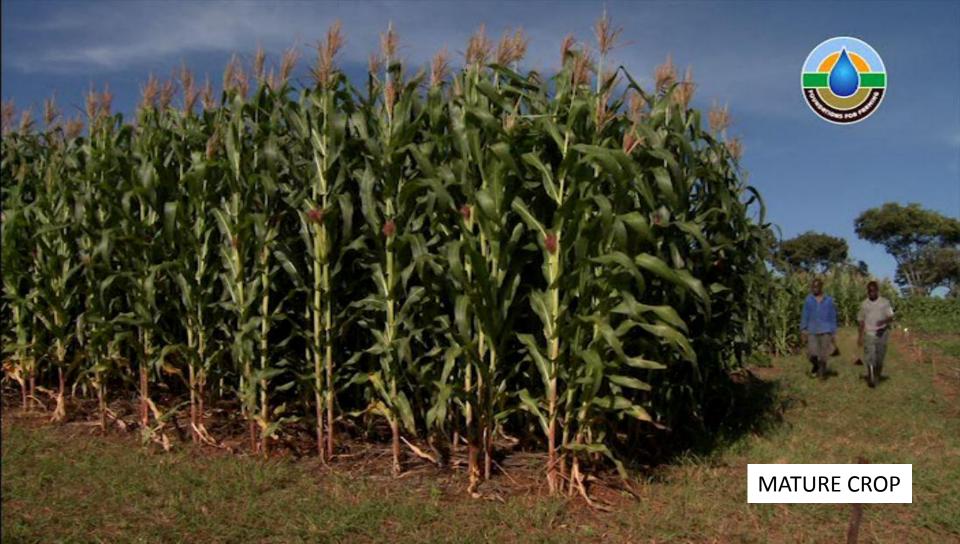

## **Yield Results**

Yields increased immediately & stabilised MAIZE 4.5t/Ha < 9.5 t/Ha SOYAS 2 t/Ha < 3.5 t/Ha WHEAT 6 t/Ha < 8 t/HaCOTTON 2.5 t/Ha < 3.5 t/Ha