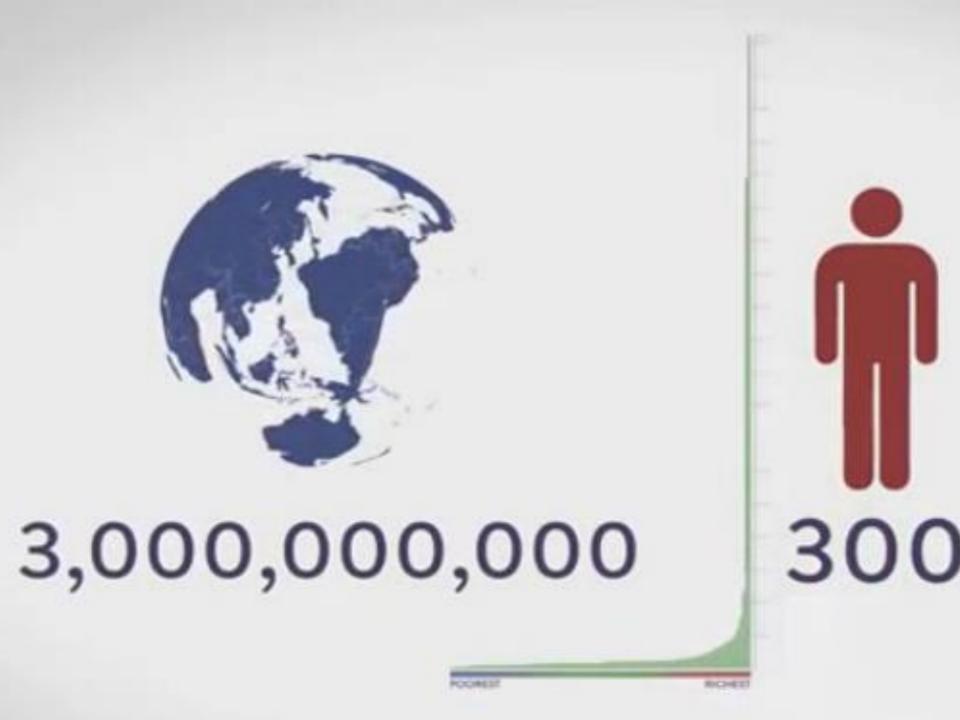

## Worlds Total Wealth 223 Trillion Dollars 1% of World Pop. have 43% of Wealth (96 Trillion Dollars) 80% of World Population have only 6% of Wealth