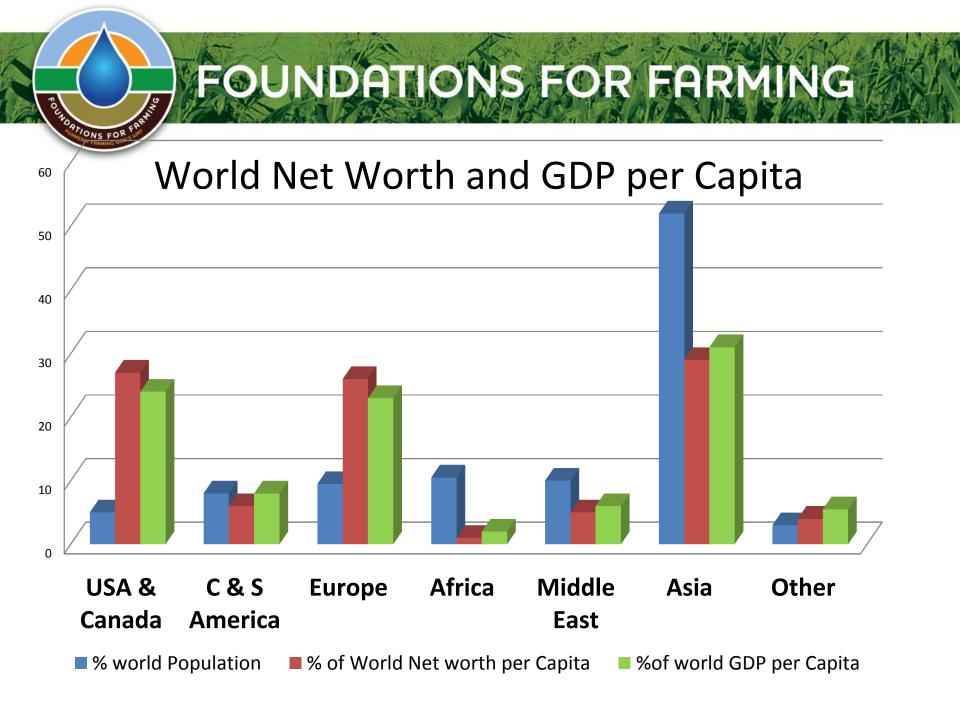

## Worlds Total Wealth 223 Trillion Dollars 1% of World Pop. have 43% of Wealth (96 Trillion Dollars) 80% of World Population have only 6% of Wealth