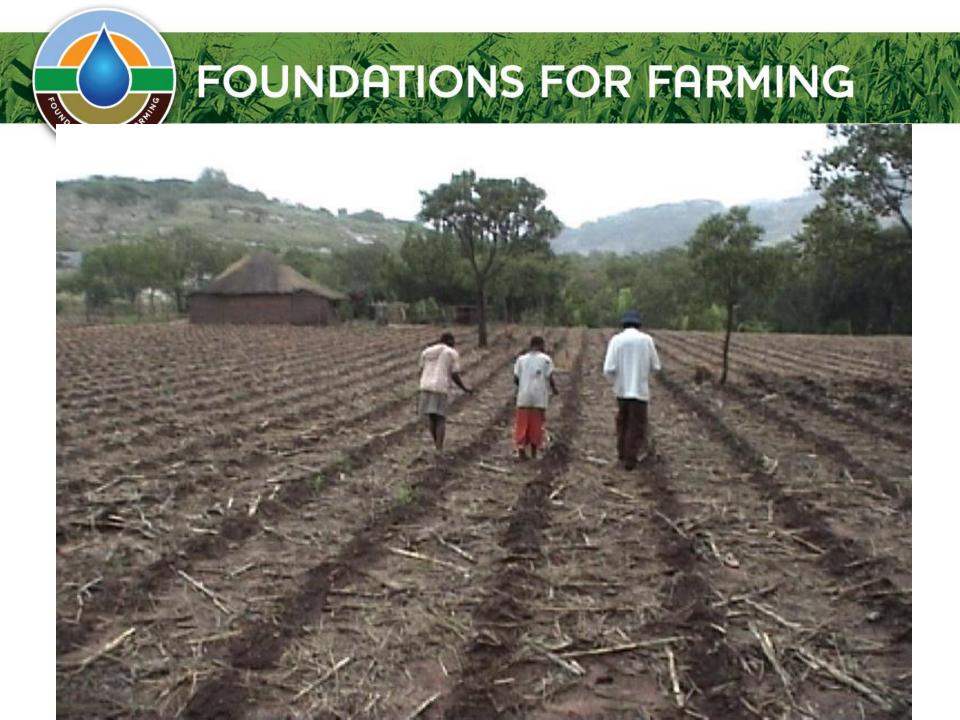

### **ZERO TILLAGE**

**FOUNDATIONS FOR FARMING** 

### **The Feasibility of Zero Tillage for Africa**

- Farm going out of business (1982/83)
- Yields down & Costs up

FOUN

ORTIONS FOR

- Burning off Crop Residue, Deep Ploughing
- Academic & Extension Community <u>Negative</u>
- Natural Creation <u>Sustainable Model</u>
- Experimentation Began 1983