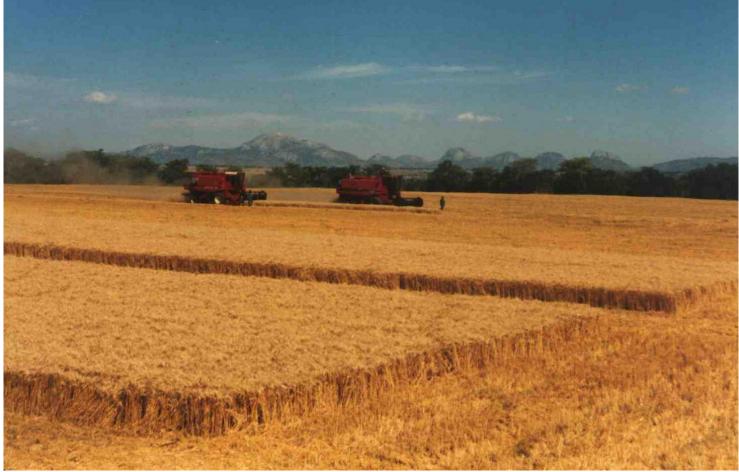

## **Yield Results**

Yields increased immediately & stabilised MAIZE 4.5t/Ha < 9.5 t/Ha SOYAS 2 t/Ha < 3.5 t/Ha WHEAT 6 t/Ha < 8 t/HaCOTTON 2.5 t/Ha < 3.5 t/Ha