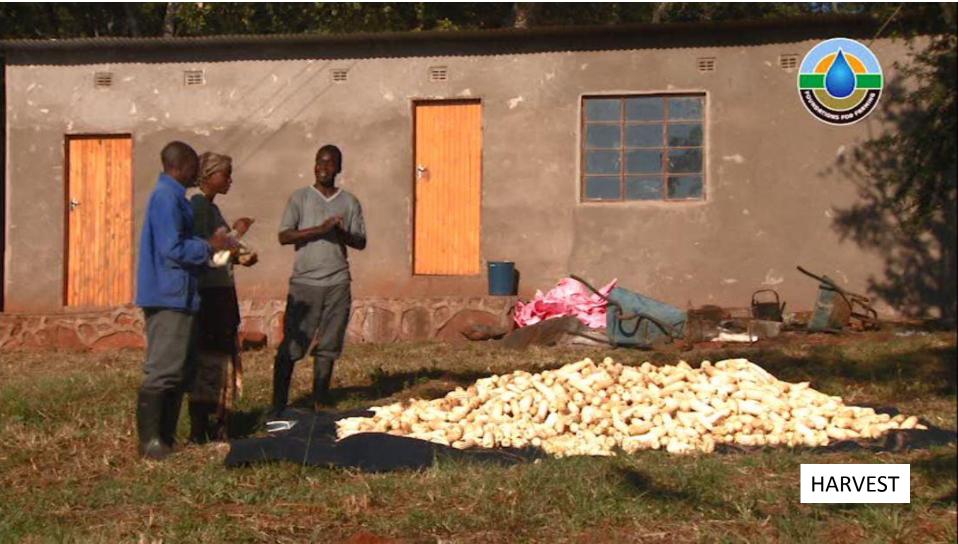

## **Yield Results**

Yields increased immediately & stabilised MAIZE 4.5t/Ha < 9.5 t/Ha SOYAS 2 t/Ha < 3.5 t/Ha WHEAT 6 t/Ha < 8 t/HaCOTTON 2.5 t/Ha < 3.5 t/Ha