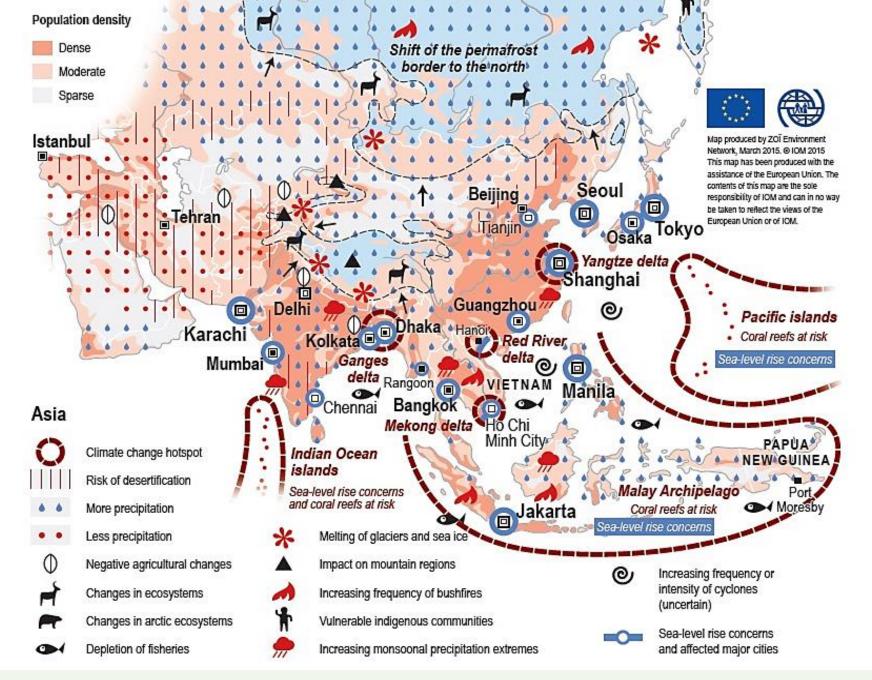

# GPS-Mapping technology to be used for...

26th Annual Soil Conference - Tulln, Lower Austria