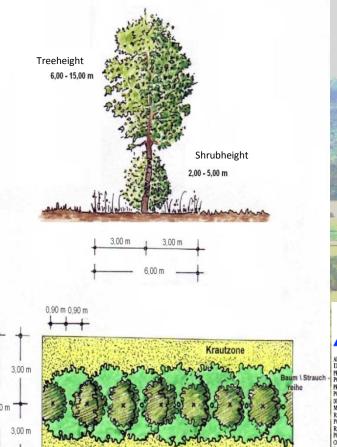

### **New Plantings**

- about 30 hectares per year
- about 80% of new installations
- about 20% Re-greening of old facilities

#### **Care Measures**

- about 900 greeneries
- on 150 hectares (3 Operations per year)
- in 120 cadastral municipalities

## **Total Stock (since 1958)**

about 3.000 hectares

#### Plantrequirements per year

- an avarage of 20.000 trrees
- an avarage of 80.000 shrubs
- mainly produced in our own tree nursery
- from regional seed gained in Lower Austria