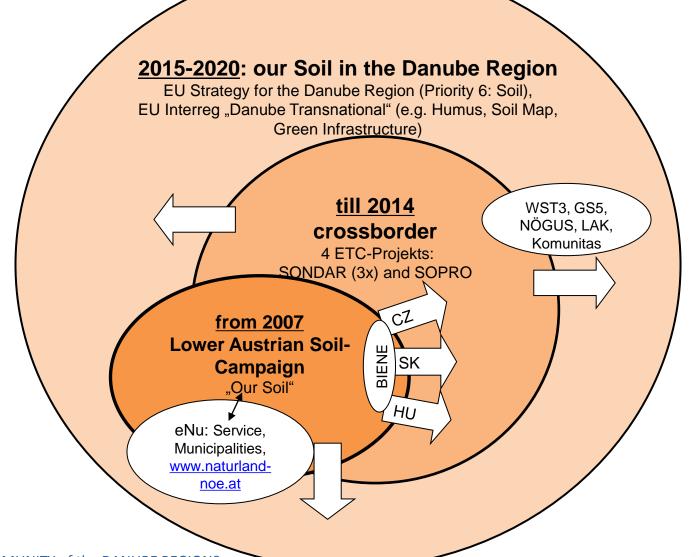

## **Our Soil in the Danube Region**

ABBITIVEMEND CAP
DONA LL AND EB
PAGONI RUSA CRIT
POULNA SEA CRIT
PROUN SEA CRIT
RADA ZAJEDNIC
POULNA SEA RED
RADA ZAJEDNIC
PROUN SEA CRIT
PROUNT SEA CRIT
PROUNT

# Soil Strategy Network in the Danube Region

3 ETC-Projekts between Lower Austria with SK, HU, CZ

## Soil awareness

Sensibly use, carefully protect our soil

www.sondar.eu

Soil as an indicator of flood occurences

in execution:

Soil as a filter for pollutants / soil as a reservoir for carbon

scheduled:

Improving quality of soil by raising soil awareness/soil as an archive