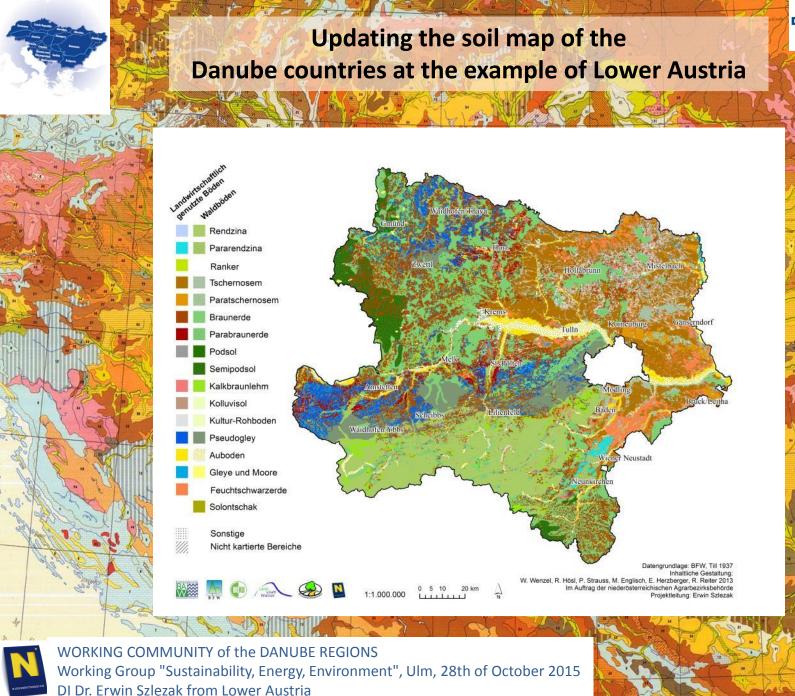

# Soil Strategy Network in the Danube Region

3 ETC-Projekts between Lower Austria with SK, HU, CZ